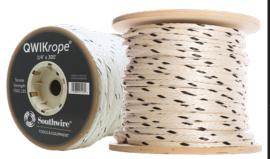

6,000 lbs. collapsible reel stands.

**SPR-146 SPR-966** QWIKrope® 1/4" X 600' QWIKrope® 9/16" X 600'

An innovative high performance pulling rope that is UV resistant, lightweight, and ultra-low stretch.