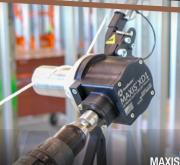

Designed to get the job done, thriving in the most extreme pulling conditions. The XD10 allows you to pull faster and safer up to 10,000 lbs.

10,000 lbs. in-line tension monitor. Wireless design to allow for remote monitoring.