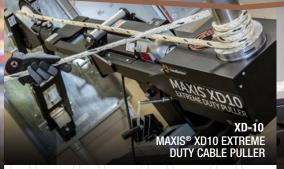

Designed to get the job done, thriving in the most extreme pulling conditions. The XD10 allows you to pull faster and safer up to 10,000 lbs.

10,000 lbs. in-line tension monitor. Wireless design to allow for remote monitoring.