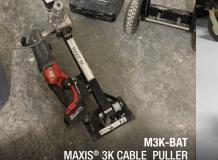

MAXIS® 3K CABLE PULLER **CORDLESS DRILL KIT** 

Complete solution for a truly cordless cable pulling experience. No additional hardware required.

M6K-BAT MAXIS® 6K CABLE PULLER

A 6,000 lbs. cable puller that sets up in less than 2 minutes.