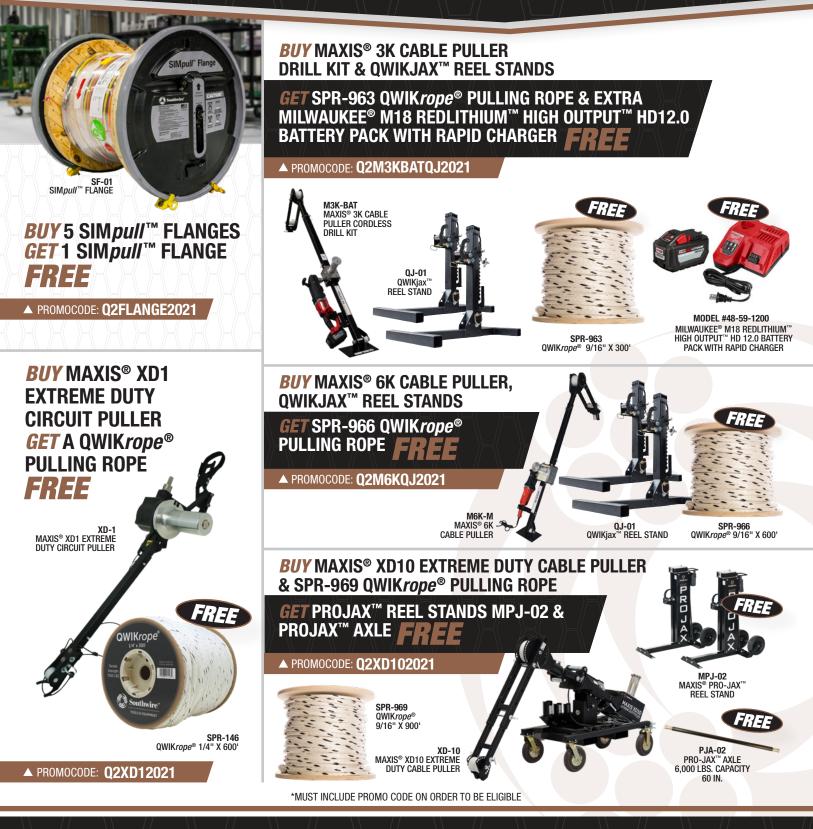

\*Q2 Promotions cannot be combined with other promotions

XD-1 MAXIS<sup>®</sup> XD1 EXTREME DUTY CIRCUIT PULLER

Provides a safer, faster, and more efficient way to pull low voltage, branch, home runs, lighting cables, and small circuit sized wires.