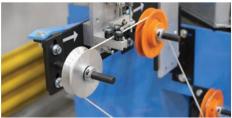

LightningPulls are up to **5** ½ **times faster** than manual wire and cable pulls. Our LightningPull™ service bundles and binds together various types of wire and cable into one compact, flexible, multi-conductor cable. Your custom LightningPull™ can include color-coded or numbered copper and electronic conductors. Get faster installation and easier identification with every run.

- Multiple-type, custom-bundled cables on a single spool
- · Pre-made pulling heads
- Significant labor savings one single, fast cable pull
- · Simplified material management and material waste on the job
- · Quick turnaround