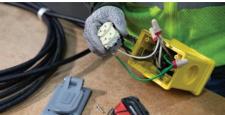

#### Pre-fab Light Fixtures

Custom pre-fabricated connectors on light fixtures make jobsite installation a breeze. Pre-assembled fixture whips attach or snap directly into the light fixture housing and no tools are required for installation. This cost-effective solution eliminates lock and wire nuts. Easily insert the light fixture's conductors into the corresponding parts and you're finished.

Let us pre-fab and stage your entire building of fixtures, then expedite release to your jobsite when and where you need them!