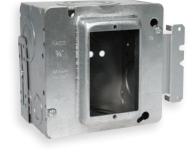

LightningPulls are up to **5** ½ **times faster** than manual wire and cable pulls. Our LightningPull™ service bundles and binds together various types of wire and cable into one compact, flexible, multi-conductor cable. Your custom LightningPull™ can include color-coded or numbered copper and electronic conductors. Get faster installation and easier identification with every run.