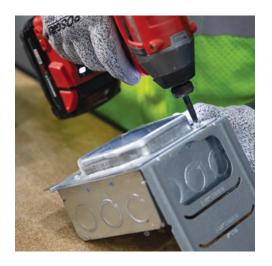

#### Metal Box Assemblies

Significant time and labor savings for contractors! Let us custom assemble your metal boxes with the mud rings, pigtails and accessories you need for quick installation.

- · Metal box assemblies
- · Uni-mount mud ring
- · Direct or floor mount
- · STAB-It box assemblies
- · Mason box stubs
- · Large capacity boxes for data
- · Ceiling boxes with pigtails
- · Conduit bends/data drops
- · Pigtailed devices