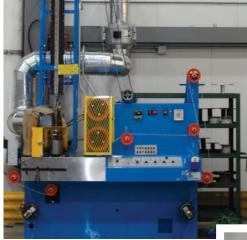

#### **Conduit Bending**

Pre-bent conduit from 1/2" to 4" diameter EMT, IMC, and Rigid Conduit

Complete your jobs more quickly with custom conduit bending. Using product from our inventory, we can custom bend 1/2" to 4" diameter EMT, IMC, and Rigid conduit. We can deliver it direct to your jobsite in 1 week.