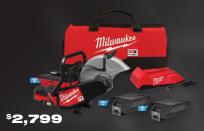

# BUY A SELECT KIT

MX FUEL™ 14" Cut-Off Saw Kit w/ 2 Batteries (MXF314-2XC)

MX FUEL™ Backpack **Concrete Vibrator** Kit (MXF370-2XC)

MX FUEL™ CARRY-ON™ 3600W/1800W Power Supply (MXF002-2XC)

MX FUEL™ REDLITHIUM™ XC406 Battery Pack

\$649 Value

MX FUEL™ Breaker (MXF368-1XC)

\$3,299

MX FUEL" **ROCKET™ Tower** Light/Charger (MXF041-1XC)

MX FUEL" **Handheld Core Drill** Kit w/ Stand (MXF301-2CXS)

MX FUEL™ Backpack Concrete Vibrator Kit (MXF371-2XC)