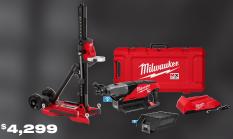

\$649 Value

MX FUEL™ Breaker (MXF368-1XC)

\$3,299

MX FUEL" **ROCKET™ Tower** Light/Charger (MXF041-1XC)

MX FUEL" **Handheld Core Drill** Kit w/ Stand (MXF301-2CXS)

MX FUEL™ Backpack Concrete Vibrator Kit (MXF371-2XC)

# BUY A SELECT MX

MX FUEL™ Handheld Core Drill Kit (MXF301-2CP)

MX FUEL™ Vibratory Screed (MXF381-2CP)

w/ POWERTREDZ™ (MXF501-1CP) \$3,799

MX FUEL<sup>™</sup> REDLITHIUM<sup>™</sup> CP203 Battery Pack

\$379 Value