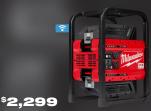

# BUY A SELECT MX

MX FUEL™ Handheld Core Drill Kit (MXF301-2CP)

MX FUEL™ Vibratory Screed (MXF381-2CP)

w/ POWERTREDZ™ (MXF501-1CP) \$3,799

MX FUEL<sup>™</sup> REDLITHIUM<sup>™</sup> CP203 Battery Pack

\$379 Value