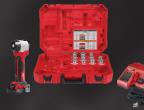

\$199 Value

M18<sup>™</sup> Cable Stripper Kit for Cu THHN / XHHW (2935CU-21S)

<sup>\$</sup>550 Value

M18™ Cable Stripper Kit for Al THHN / XHHW (2935AL-21)

\$500 Value

600 MCM Crimper Kit (2679-22)

750 MCM Cu / 1000 MCM Al Cable **Cutting Jaw** (49-16-2780)

\$429 Value

M18™ Cable Stripper Kit for Cu THHN / XHHW (2935CU-21S)

\$550 Value

M18™ Cable Stripper Kit for **AI THHN / XHHW** (2935AL-21)

\$500 Value

66666

66666