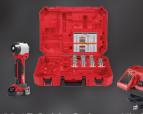

\$199 Value

M18<sup>™</sup> Cable Stripper Kit for Cu THHN / XHHW (2935CU-21S)

<sup>\$</sup>550 Value

M18™ Cable Stripper Kit for Al THHN / XHHW (2935AL-21)

\$500 Value

600 MCM Crimper Kit (2679-22)

750 MCM Cu / 1000 MCM Al Cable **Cutting Jaw** (49-16-2780)

\$429 Value

M18™ Cable Stripper Kit for Cu THHN / XHHW (2935CU-21S)

\$550 Value

M18™ Cable Stripper Kit for **AI THHN / XHHW** (2935AL-21)

\$500 Value

66666

66666