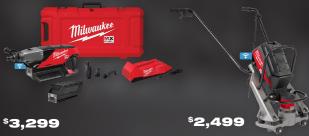

# BUY A SELECT MX

MX FUEL™ Handheld Core Drill Kit (MXF301-2CP)

MX FUEL™ Vibratory Screed (MXF381-2CP)

w/ POWERTREDZ™ (MXF501-1CP) \$3,799

MX FUEL<sup>™</sup> REDLITHIUM<sup>™</sup> CP203 Battery Pack

\$379 Value