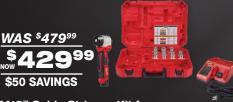

# **NEW LOWER PRICE**

\$50 SAVINGS

M18™ Cable Stripper Kit for Al THHN / XHHW (2935AL-21)

WAS \$47999

WAS \$49999

\$50 SAVINGS

M12™ Cable Stripper Kit for Cu RHW / RHH / USE (2435X-21)

M18™ Cable Stripper Kit for Cu THHN / XHHW (2935CU-21S)