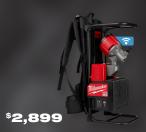

# BUY A SELECT KIT

MX FUEL™ 14" Cut-Off Saw Kit w/ 2 Batteries (MXF314-2XC)

MX FUEL™ Backpack **Concrete Vibrator** Kit (MXF370-2XC)

MX FUEL™ CARRY-ON™ 3600W/1800W Power Supply (MXF002-2XC)

MX FUEL™ REDLITHIUM™ XC406 Battery Pack

\$649 Value

MX FUEL™ Breaker (MXF368-1XC)

\$3,299

MX FUEL" **ROCKET™ Tower** Light/Charger (MXF041-1XC)

MX FUEL" **Handheld Core Drill** Kit w/ Stand (MXF301-2CXS)

MX FUEL™ Backpack Concrete Vibrator Kit (MXF371-2XC)