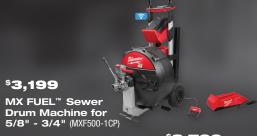

# BUY A SELECT MX

MX FUEL™ Handheld Core Drill Kit (MXF301-2CP)

MX FUEL™ Vibratory Screed (MXF381-2CP)

w/ POWERTREDZ™ (MXF501-1CP) \$3,799

MX FUEL<sup>™</sup> REDLITHIUM<sup>™</sup> CP203 Battery Pack

\$379 Value