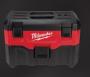

# RECEIVE (2) OF THESE CDCC

M18<sup>™</sup> 2-Gallon Wet/Dry Vacuum (0880-20)

\$129 Value