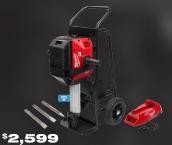

# BUY A SELECT KIT

MX FUEL™ 14" Cut-Off Saw Kit w/ 2 Batteries (MXF314-2XC)

MX FUEL™ Backpack **Concrete Vibrator** Kit (MXF370-2XC)

MX FUEL™ CARRY-ON™ 3600W/1800W Power Supply (MXF002-2XC)

MX FUEL™ REDLITHIUM™ XC406 Battery Pack

\$649 Value

MX FUEL™ Breaker (MXF368-1XC)

\$3,299

MX FUEL" **ROCKET™ Tower** Light/Charger (MXF041-1XC)

MX FUEL" **Handheld Core Drill** Kit w/ Stand (MXF301-2CXS)

MX FUEL™ Backpack Concrete Vibrator Kit (MXF371-2XC)