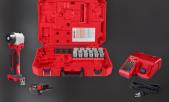

\$**199** Value

M18™ FORCE LOGIC™ 10 Ton Knockout Tool 1/2" - 4" Kit (2676-23)

\$1,999

<sup>\$</sup>1,499

M18™ FORCE LOGIC™ 6 Ton Knockout Tool 1/2" - 4" Kit (2677-23)

1/2" Hammer Drill/Driver - Tool Only (2904-20)