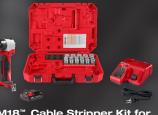

# **NEW LOWER PRICE**

\$50 SAVINGS

M18™ Cable Stripper Kit for Al THHN / XHHW (2935AL-21)

WAS \$47999

WAS \$49999

\$50 SAVINGS

M12™ Cable Stripper Kit for Cu RHW / RHH / USE (2435X-21)

M18™ Cable Stripper Kit for Cu THHN / XHHW (2935CU-21S)