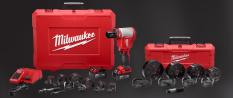

# BUY A SELECT MX

MX FUEL™ Handheld Core Drill Kit (MXF301-2CP)

MX FUEL™ Vibratory Screed (MXF381-2CP)

w/ POWERTREDZ™ (MXF501-1CP) \$3,799

MX FUEL<sup>™</sup> REDLITHIUM<sup>™</sup> CP203 Battery Pack

\$379 Value